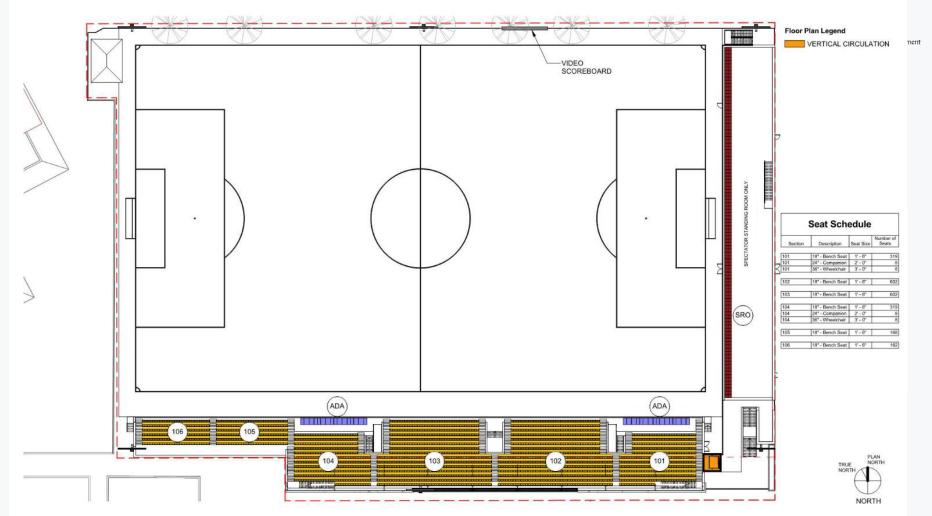

The improvements include a new stadium and pavilion within 27,714 square feet of floor area. These areas would provide for up to 2,548 occupants with 2,202 fixed seats and standing areas for 256 persons for game day events