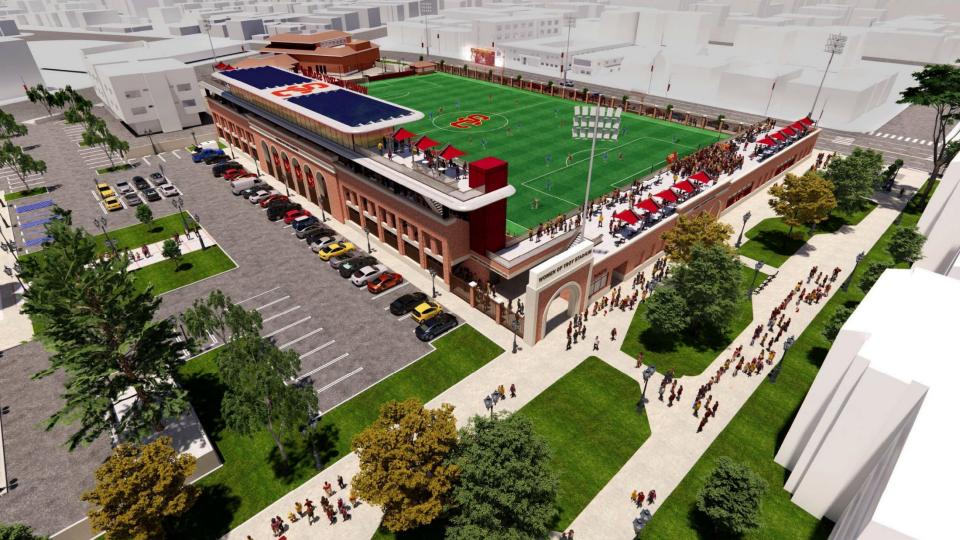

The improvements include a new stadium and pavilion within 27,714 square feet of floor area. These areas would provide for up to 2,548 occupants with 2,202 fixed seats and standing areas for 256 persons for game day events

### USC New Women's Soccer & Lacrosse Stadium

FEASIBILITY STUDY OPTION DESIGN CONCEPT

**USC New Women's Soccer & Lacrosse Stadium** 

FEASIBILITY STUDY OPTION DESIGN CONCEPT

#### LIKELY SCOPE OPTION DESIGN CONCEPT