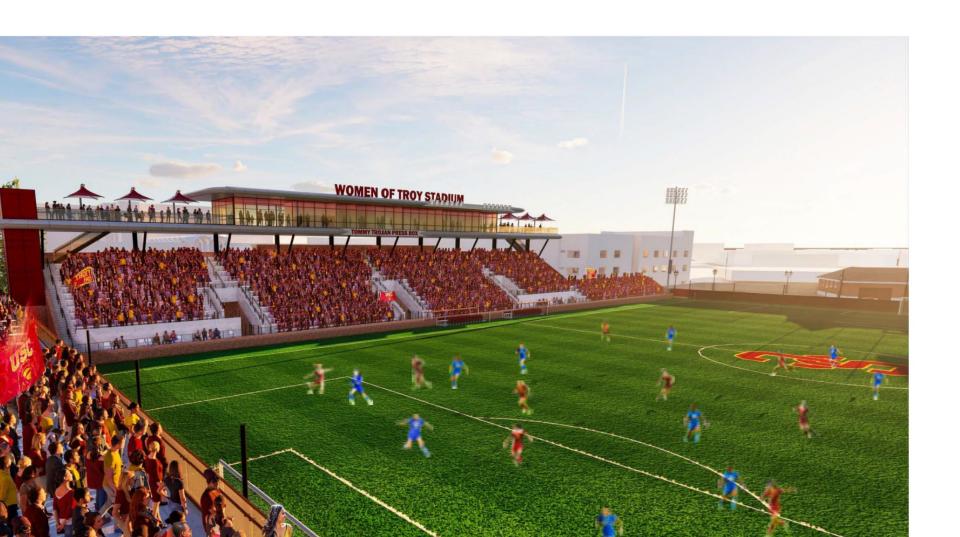

# WOMEN'S SOCCER & LACROSSE STADIUM

MARCH 28, 2023

Facilities Planning and Management

**USC** FPM









### **PROJECT DETAILS**

The University of Southern California seeks to improve the existing McAlister Field to better serve its women's soccer and lacrosse teams commensurate with Title IX regarding equal athletic opportunities for members of both sexes.

The improvements include a new stadium and pavilion within 27,714 square feet of floor area. These areas would provide for up to 2,548 occupants with 2,202 fixed seats and standing areas for 256 persons for game day events















### USC New Women's Soccer & Lacrosse Stadium

FEASIBILITY STUDY OPTION DESIGN CONCEPT



**USC New Women's Soccer & Lacrosse Stadium** 

FEASIBILITY STUDY OPTION DESIGN CONCEPT













## **COMMUNITY COMMITMENT**

The aim is to ensure the project acts as a good neighbor



### LIMITED IMPACTS ON THE NEIGHBORHOOD

Project design and responsible operation will ensure limited impacts.

- Design
- Construction
- Light
- Traffic/Parking



### **COMMUNITY PARTNERSHIPS**

Exploring opportunities:

- Local youth sports involvement on the field of play and with USC women athletes and coaching staff
- Community access to the field and pavilion
- Local hiring and training opportunities



# **THANK YOU**

1



WOMEN OF TROY STADIUM

444. 4

### 2022 USC Women's Soccer Schedule

| Overall | PCT  | Conf  | PCT  | Streak | Hom |
|---------|------|-------|------|--------|-----|
| 12-3-3  | .750 | 8-1-2 | .818 | L1     | 7-2 |

| Date                          | Time        | At