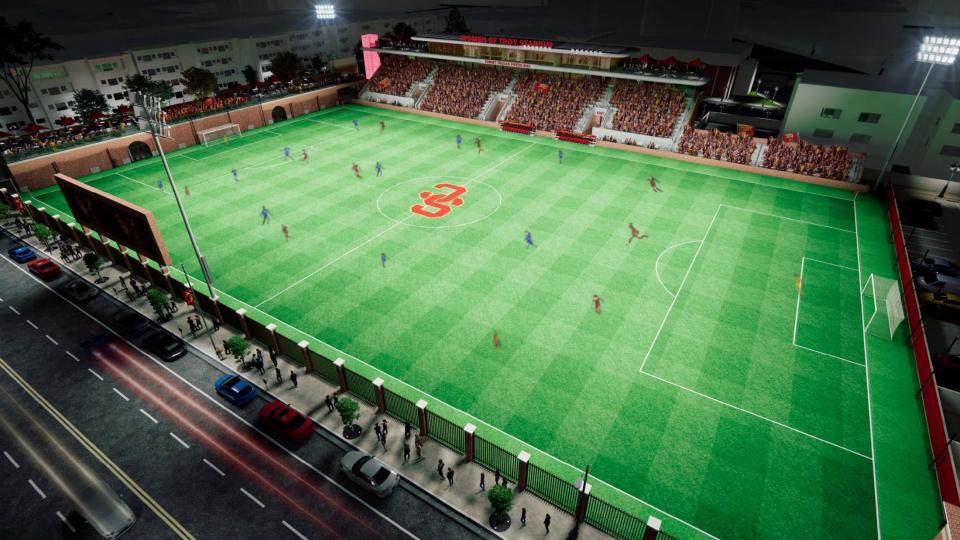

The improvements include a new stadium and pavilion within 27,714 square feet of floor area. These areas would provide for up to 2,548 occupants with 2,202 fixed seats and standing areas for 256 persons for game day events

### USC New Women's Soccer & Lacrosse Stadium

FEASIBILITY STUDY OPTION DESIGN CONCEPT

**USC New Women's Soccer & Lacrosse Stadium** 

FEASIBILITY STUDY OPTION DESIGN CONCEPT

#### LIKELY SCOPE OPTION DESIGN CONCEPT