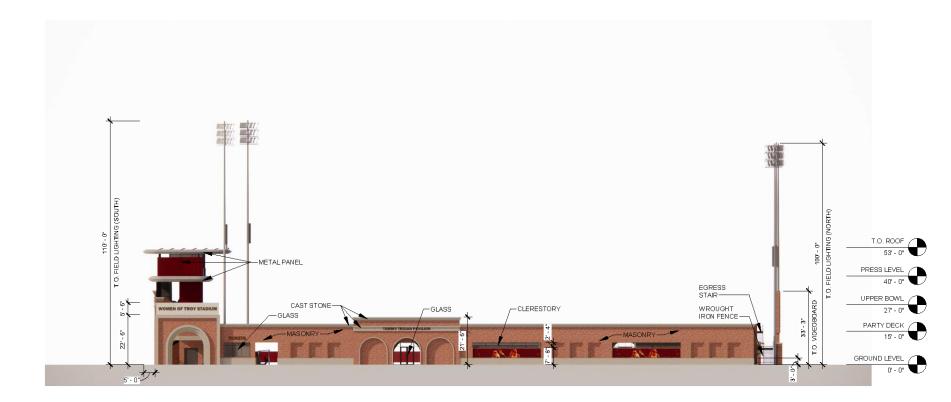

16 total games at McAlister Field in 2022 Limited night/evening games

TRANSVERSE SECTION @ MIDFIELD 1/8" = 1'-0" NORTH

### **USC New Women's Soccer & Lacrosse Stadium**

STADIUM SECTION

0