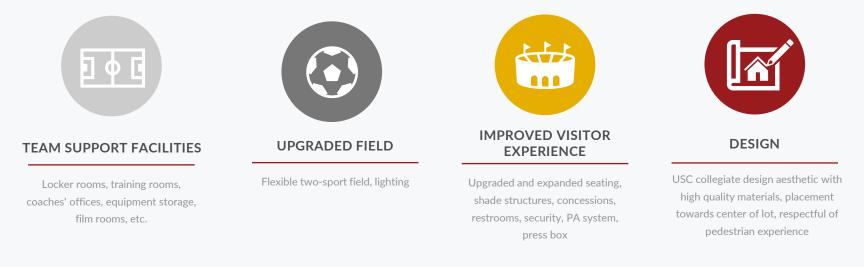

The improvements include a new stadium and pavilion within 27,714 square feet of floor area. These areas would provide for up to 2,548 occupants with 2,202 fixed seats and standing areas for 256 persons for game day events