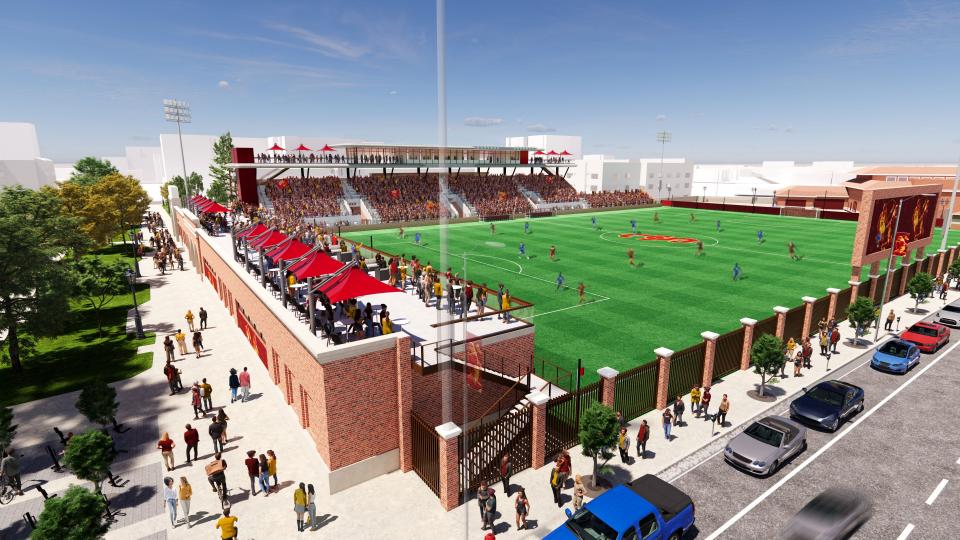

The improvements include a new stadium and pavilion within 27,714 square feet of floor area. These areas would provide for up to 2,548 occupants with 2,202 fixed seats and standing areas for 256 persons for game day events

### USC New Women's Soccer & Lacrosse Stadium

FEASIBILITY STUDY OPTION DESIGN CONCEPT

**USC New Women's Soccer & Lacrosse Stadium** 

FEASIBILITY STUDY OPTION DESIGN CONCEPT

#### LIKELY SCOPE OPTION DESIGN CONCEPT