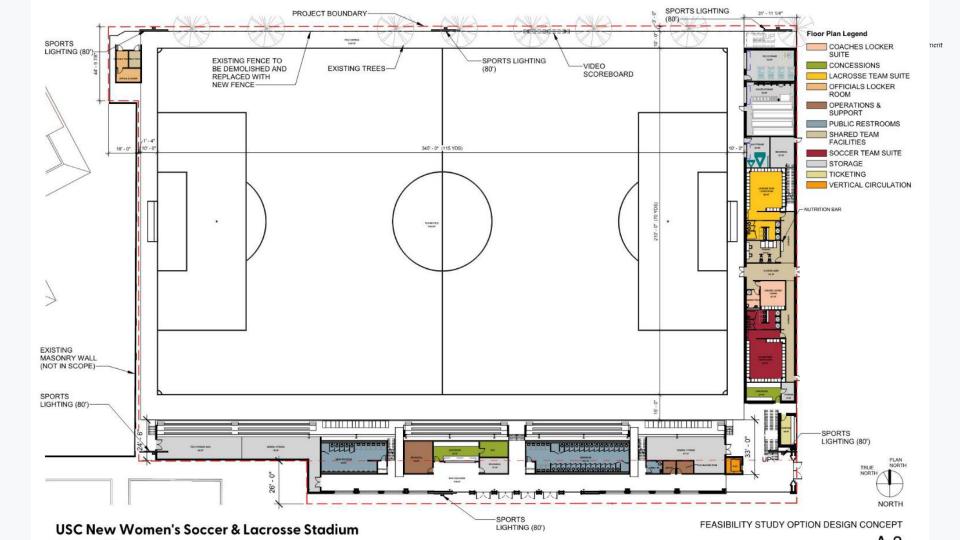

The improvements include a new stadium and pavilion within 27,714 square feet of floor area. These areas would provide for up to 2,548 occupants with 2,202 fixed seats and standing areas for 256 persons for game day events

### USC New Women's Soccer & Lacrosse Stadium

FEASIBILITY STUDY OPTION DESIGN CONCEPT

**USC New Women's Soccer & Lacrosse Stadium** 

FEASIBILITY STUDY OPTION DESIGN CONCEPT