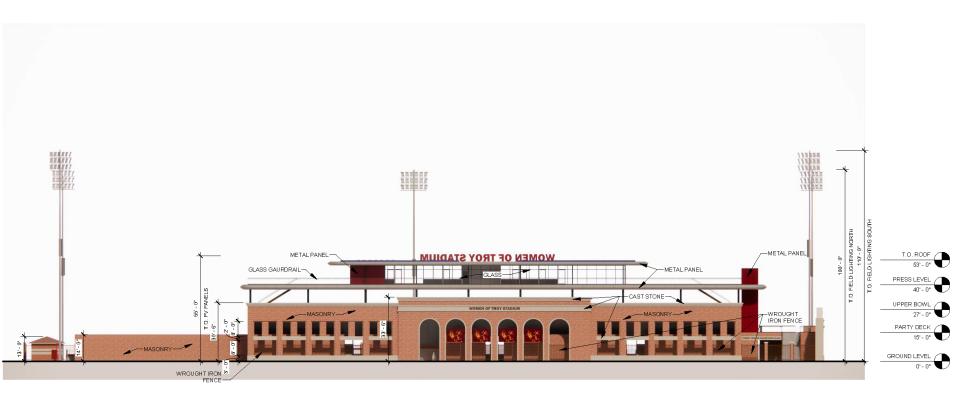

16 total games at McAlister Field in 2022 Limited night/evening games

TRANSVERSE SECTION @ MIDFIELD 1/8" = 1'-0" NORTH

### **USC New Women's Soccer & Lacrosse Stadium**

STADIUM SECTION

0