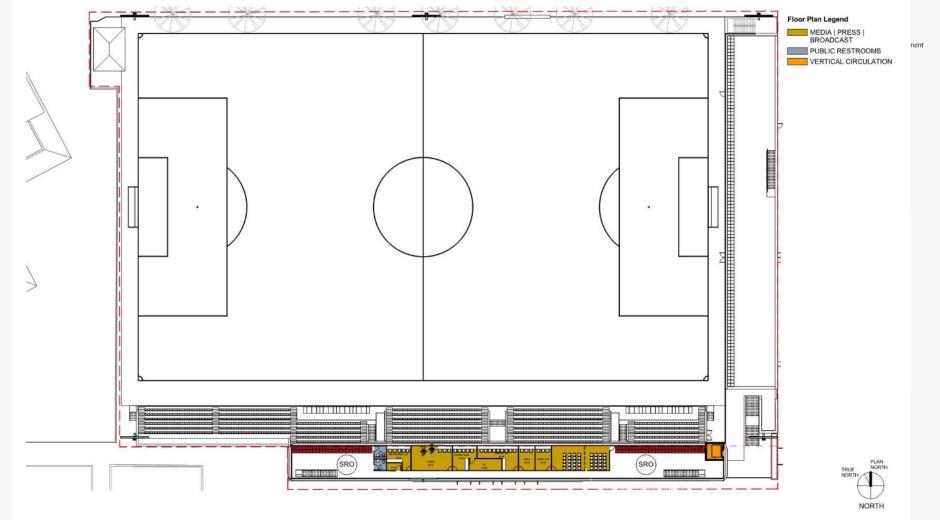

# WOMEN'S SOCCER & LACROSSE STADIUM

MARCH 28, 2023

Facilities Planning and Management

**USC** FPM









### **PROJECT DETAILS**

The University of Southern California seeks to improve the existing McAlister Field to better serve its women's soccer and lacrosse teams commensurate with Title IX regarding equal athletic opportunities for members of both sexes.

The improvements include a new stadium and pavilion within 27,714 square feet of floor area. These areas would provide for up to 2,548 occupants with 2,202 fixed seats and standing areas for 256 persons for game day events















### USC New Women's Soccer & Lacrosse Stadium

FEASIBILITY STUDY OPTION DESIGN CONCEPT



**USC New Women's Soccer & Lacrosse Stadium** 

FEASIBILITY STUDY OPTION DESIGN CONCEPT













## **COMMUNITY COMMITMENT**

The aim is to ensure the project acts as a good neighbor



### LIMITED IMPACTS ON THE NEIGHBORHOOD

Project design and responsible operation will ensure limited impacts.

- Design
- Construction
- Light
- Traffic/Parking



### **COMMUNITY PARTNERSHIPS**

Exploring opportunities:

- Local youth sports involvement on the field of play and with USC women athletes and coaching staff
- Community access to the field and pavilion
- Local hiring and training opportunities



# **THANK YOU**

1



WOMEN OF TROY STADIUM

444. 4

### 2022 USC Women's Soccer Schedule

| Overall | PCT  | Conf  | PCT  | Streak | Hom |
|---------|------|-------|------|--------|-----|
| 12-