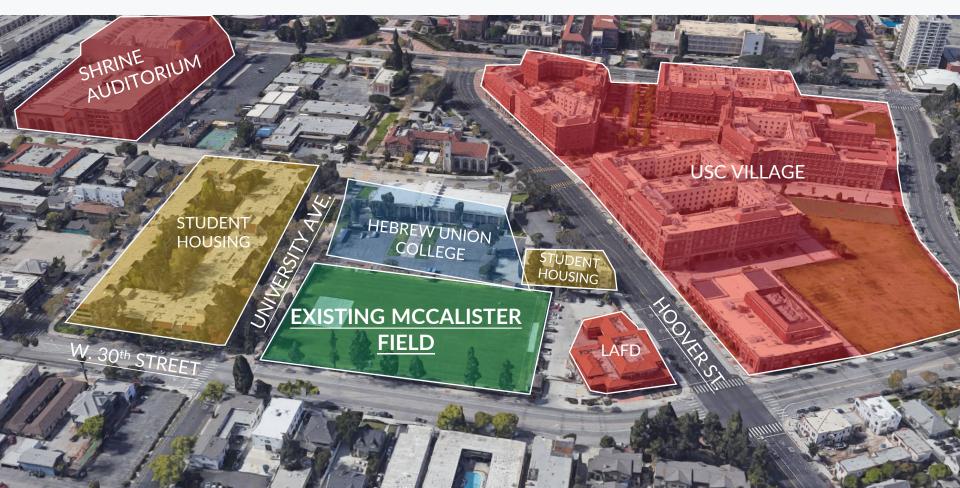

### **PROJECT DETAILS**

The University of Southern California seeks to improve the existing McAlister Field to better serve its women's soccer and lacrosse teams commensurate with Title IX regarding equal athletic opportunities for members of both sexes.

The improvements include a new stadium and pavilion within 27,714 square feet of floor area. These areas would provide for up to 2,548 occupants with 2,202 fixed seats and standing areas for 256 persons for game day events