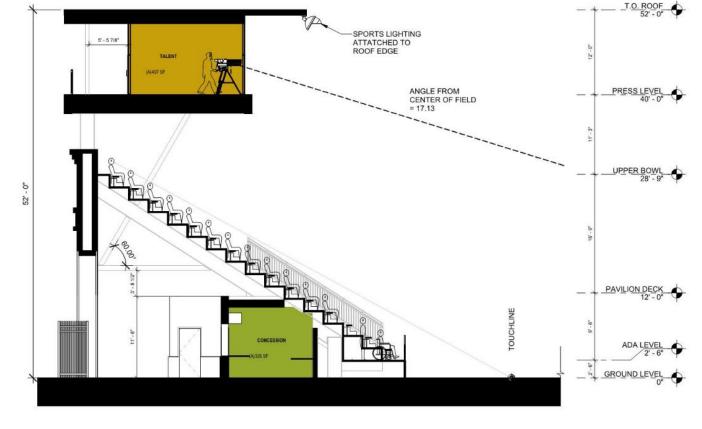

16 total games at McAlister Field in 2022 Limited night/evening games

TRANSVERSE SECTION @ MIDFIELD 1/8" = 1'-0" NORTH

### **USC New Women's Soccer & Lacrosse Stadium**

STADIUM SECTION

0