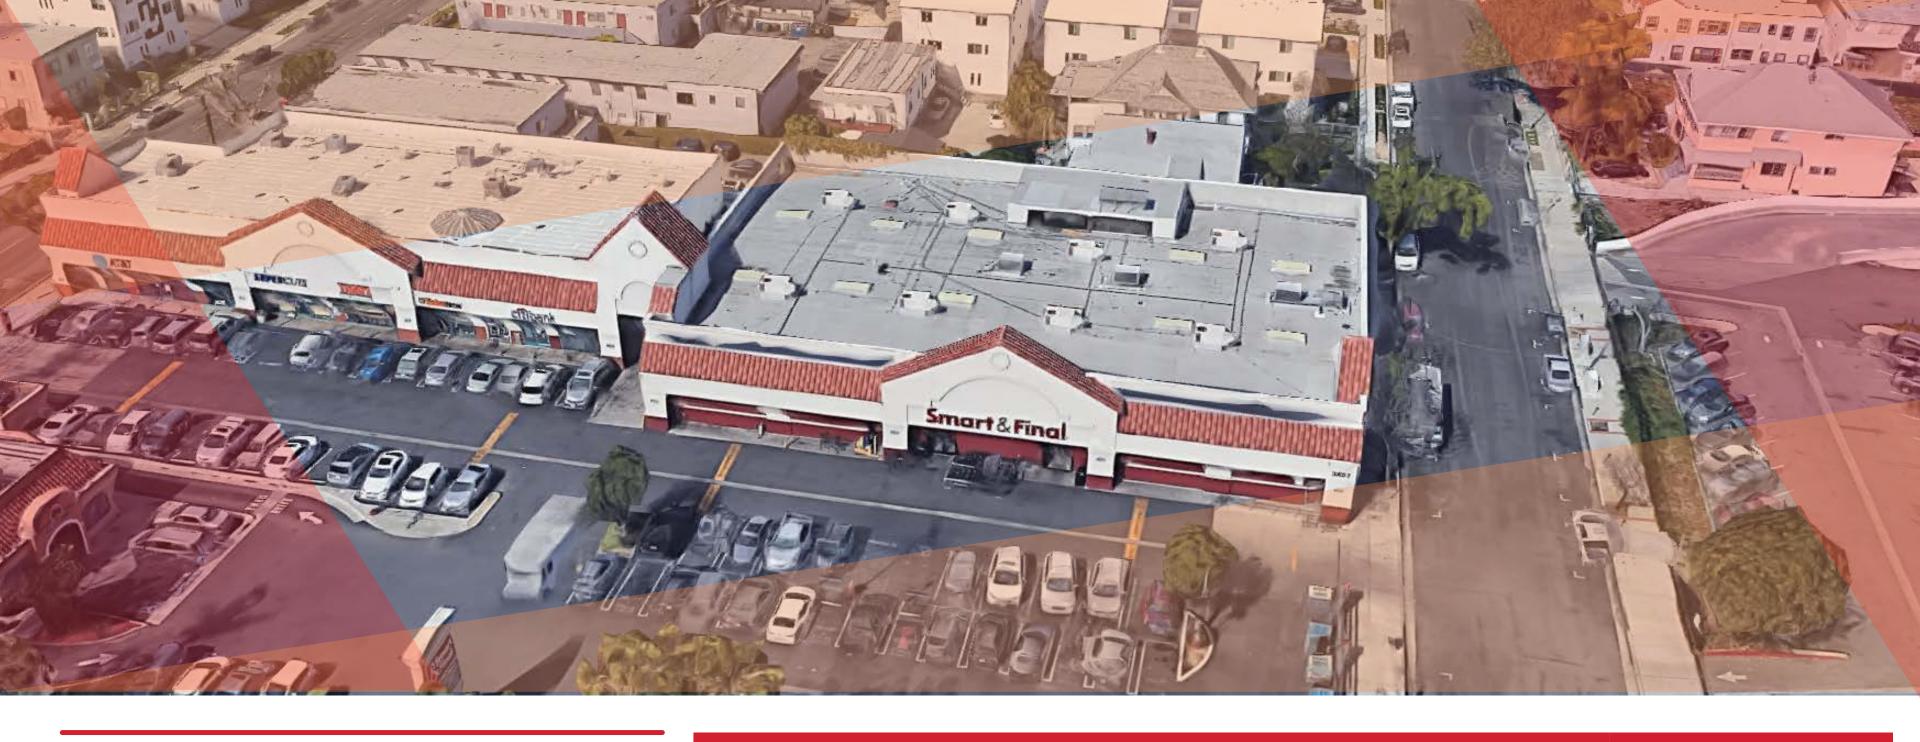

#### Smart & Final #456

North Area Neighborhood Development Council January 24, 2023 3607 S Vermont Ave., Los Angeles, CA 90007 Conditional Use Permit (CUB)

# Project Request: SP22-023

The applicant is requesting a Conditional Use Permit for Alcoholic Beverages (CUB), to allow the sale and dispensing of a full-line of alcoholic beverages for off-site consumption and on-site instructional tastings, in conjunction with a full service grocery store (Smart & Final).

### BACKGROUND

- 14,800 sq.ft
- 130 sq.ft of alcohol sales area (1.1%)
- Type-21 Off-Sale General License
- Hours of Operation: 6:00 AM 10:00PM
- No exterior changes proposed
- 20+ years of alcohol sales with no violations