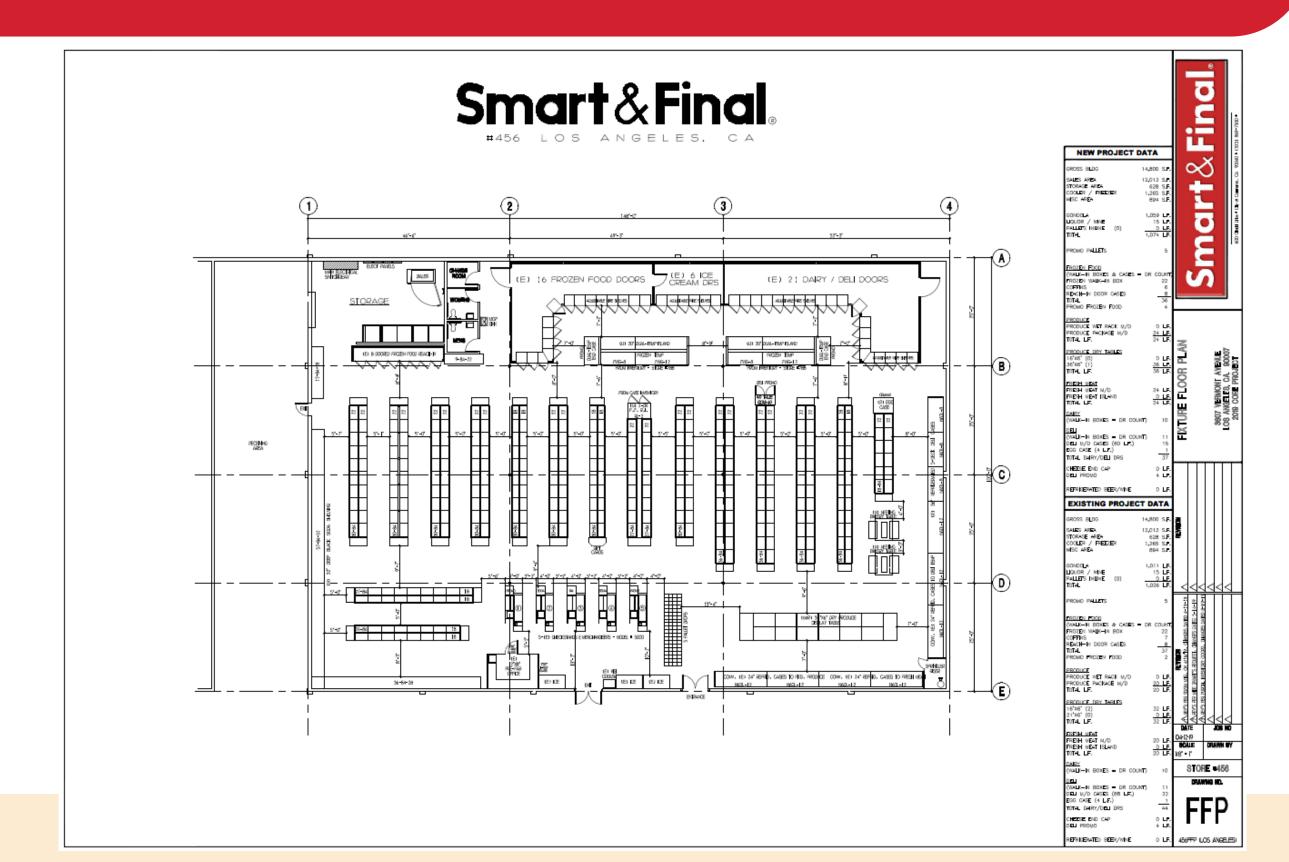

### FLOOR PLAN

### BACKGROUND

- 14,800 sq.ft
- 130 sq.ft of alcohol sales area (1.1%)
- Type-21 Off-Sale General License
- Hours of Operation: 6:00 AM 10:00PM
- No exterior changes proposed
- 20+ years of alcohol sales with no violations