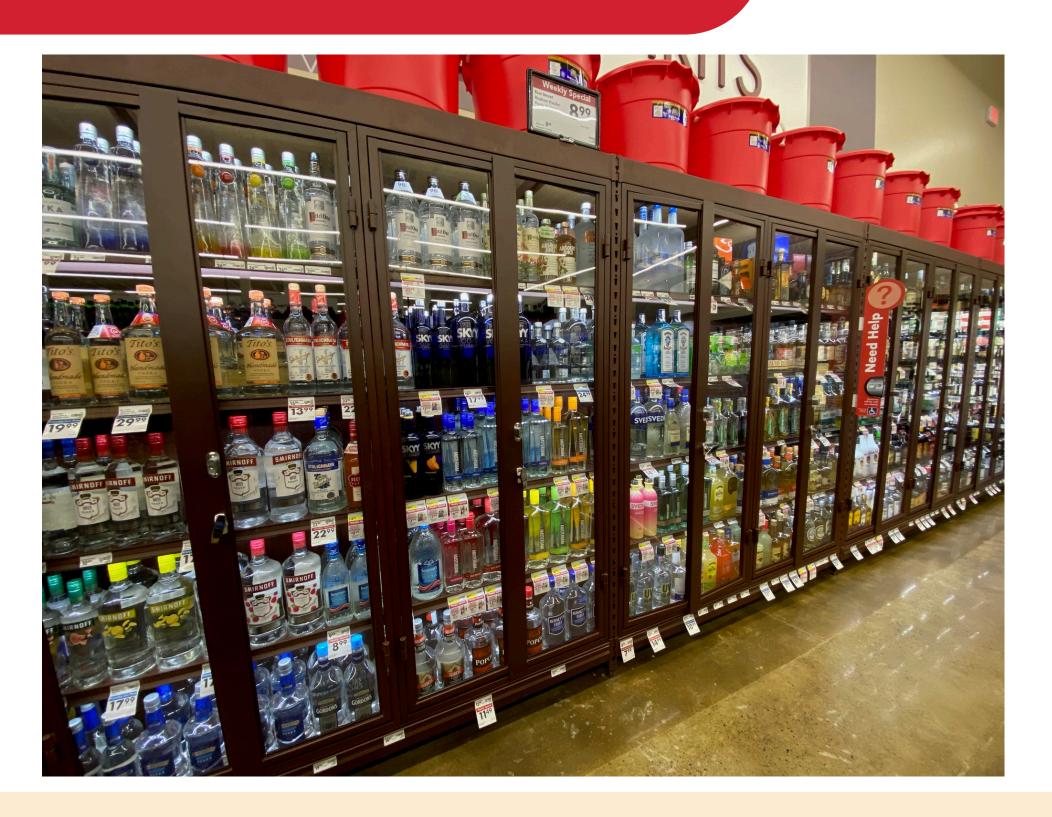

# Project Request: SP22-023

The applicant is requesting a Conditional Use Permit for Alcoholic Beverages (CUB), to allow the sale and dispensing of a full-line of alcoholic beverages for off-site consumption and on-site instructional tastings, in conjunction with a full service grocery store (Smart & Final).

### BACKGROUND

- 14,800 sq.ft
- 130 sq.ft of alcohol sales area (1.1%)
- Type-21 Off-Sale General License
- Hours of Operation: 6:00 AM 10:00PM
- No exterior changes proposed
- 20+ years of alcohol sales with no violations

### SAFETY AND SECURITY

- 28 Security Cameras
- Locked Metal Liquor Cabinet
- Security Guard 7:30am 10:30pm
- Management office near alcohol
- STAR Training
- Age Identification device