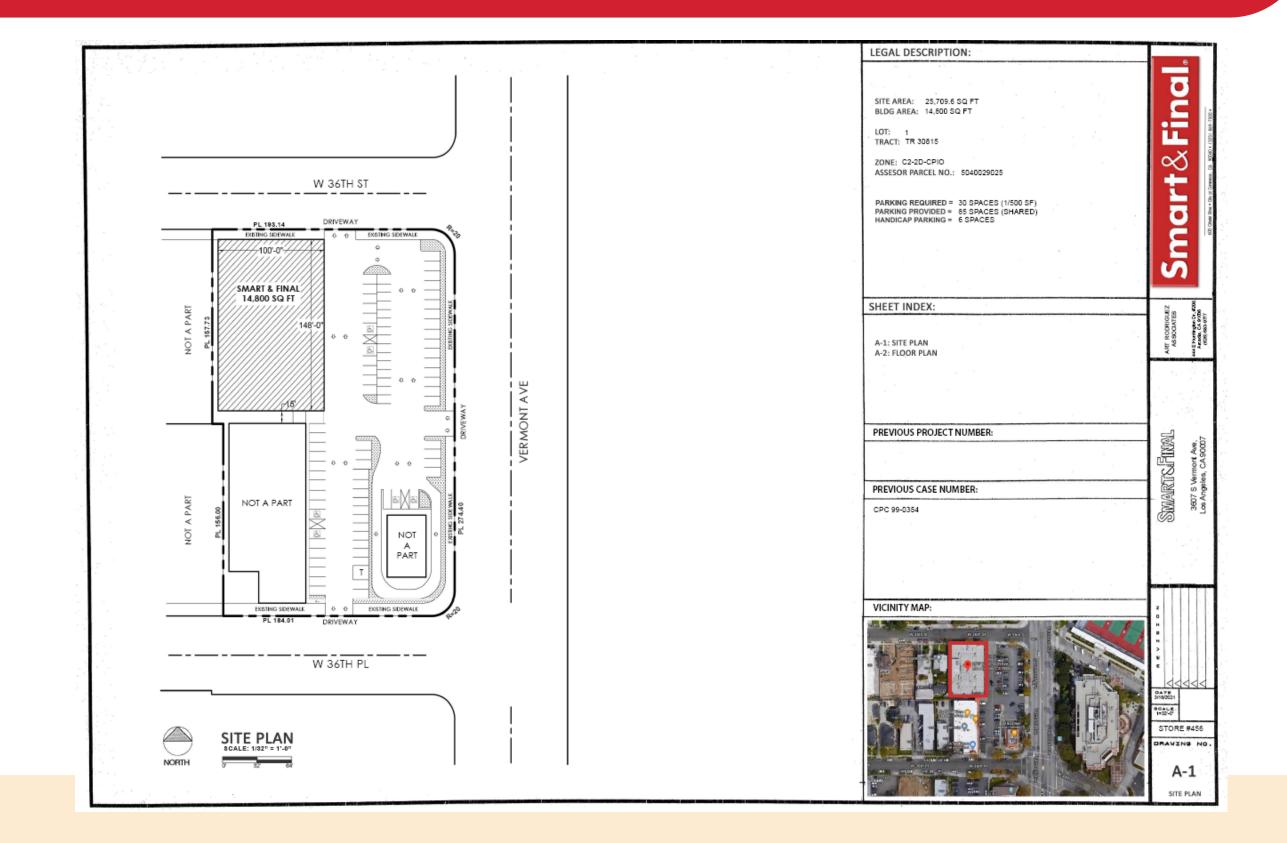

## SITE PLAN

### BACKGROUND

- 14,800 sq.ft
- 130 sq.ft of alcohol sales area (1.1%)
- Type-21 Off-Sale General License
- Hours of Operation: 6:00 AM 10:00PM
- No exterior changes proposed
- 20+ years of alcohol sales with no violations

## Project Location

- North: C2-2D-CPIO (Commercial)
- South: C2-2D-CPIO (Commercial)
- West: RD1 (Residential)
- East: PF-1-SN (Public Facilities Zone)