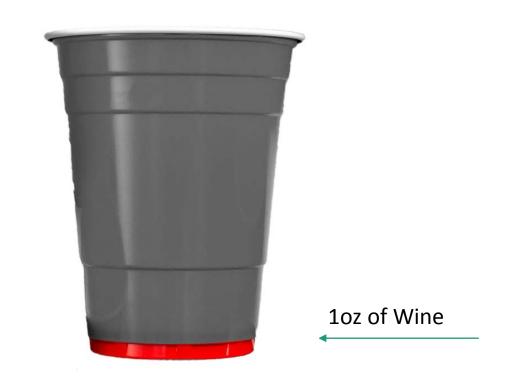

#### Wine

1oz of wine per sample with a maximum of 3 samples per person per day