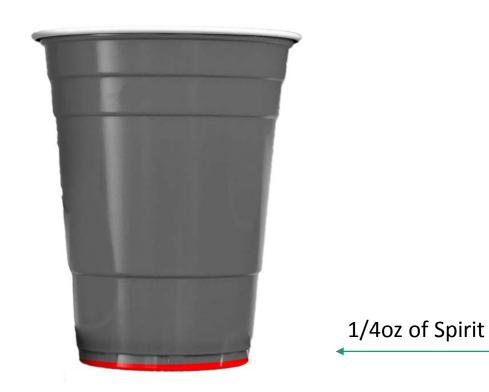

#### **Spirits**

¼oz of spirits per sample with a maximum of 3 samples per person per day