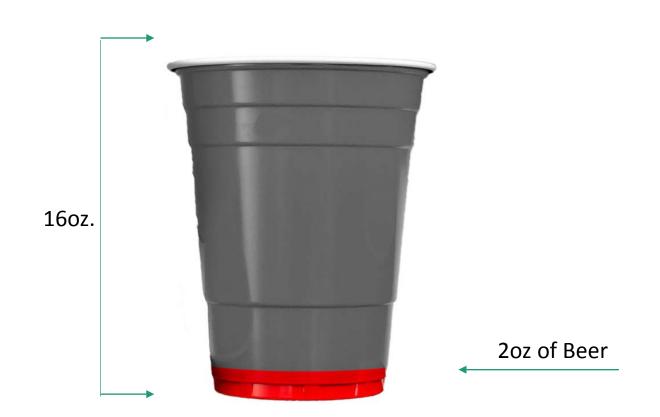

tion.
- 2006 {ZA-2012-0069-CUB}:
   CUB application for a full-line of alcoholic beverages. Application was denied by Zoning Administrator.
   Appealed later in 2007 and denied by Area Planning Commission.
- 2023 {ZA-2021-9311-CUB}
   Current



### SAFETY AND SECURITY

- 28 Security Cameras
- Locked Metal Liquor Cabinet
- Security Guard 7:30am 10:30pm
- Management office near alcohol
- STAR Training
- Age Identification device



## OUTREACH



#### **LAPD Southwest Vice Unit**

- March 2022 initial outreach
- September 2022 Phone call
  - Discussion with Officer Moss
- October 2022 Non-opposition Letter

### Thank you





# Surrounding Context

Trader Joes – ZA-2015-2208-CUB

**Smart & Final** 



CVS – ZA-2010-0918-CUB

Fresh & Easy – ZA-2014-3132- CUB

## On-site Tasting Information



#### Beer

8oz of beer maximum per person per day



#### Wine

1oz of wine per sample with a maximum of 3 samples per person per day



#### **Spirits**

¼oz of spirits per sample with a maximum of 3 samples per person per day