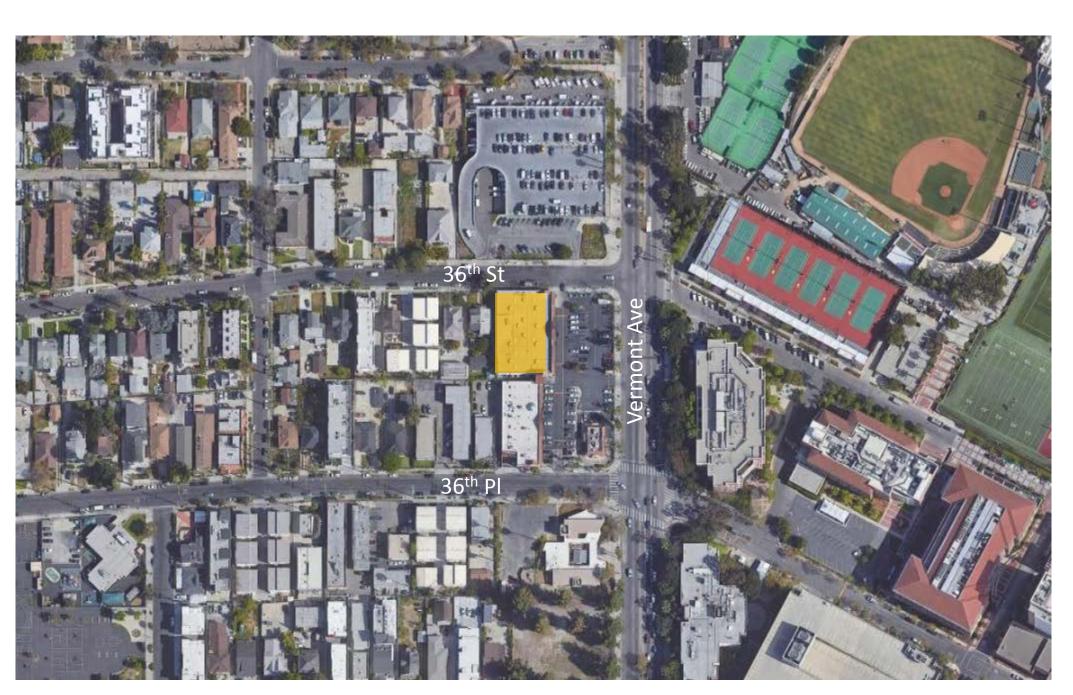

## Project Location

- North: C2-2D-CPIO (Commercial)
- South: C2-2D-CPIO (Commercial)
- West: RD1 (Residential)
- East: PF-1-SN (Public Facilities Zone)