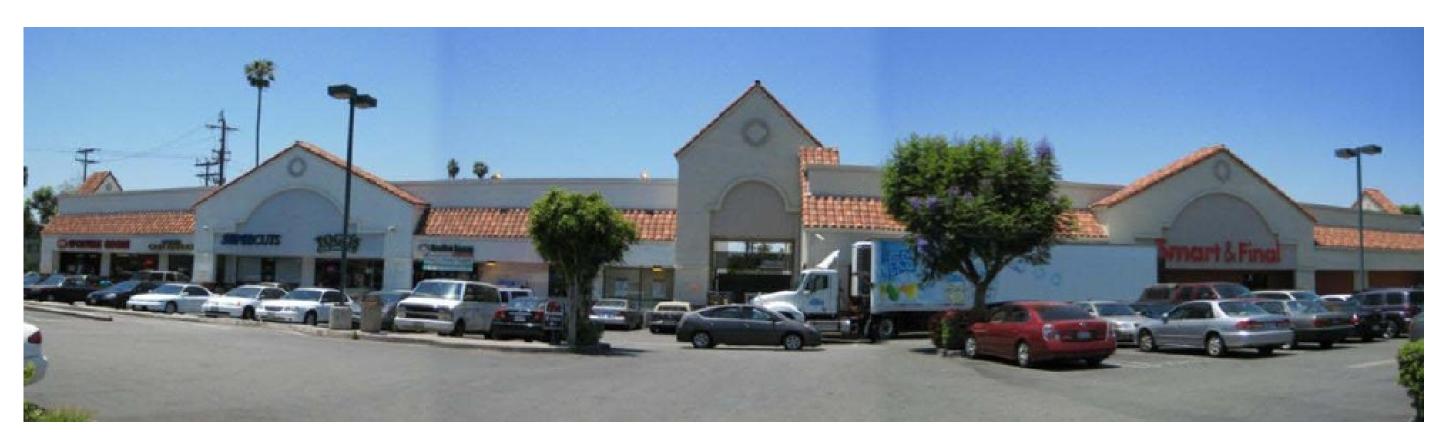

#### Smart & Final #456

North Area Neighborhood Development Council January 24, 2023 3607 S Vermont Ave., Los Angeles, CA 90007 Conditional Use Permit (CUB)

# Project Request: SP22-023

The applicant is requesting a Conditional Use Permit for Alcoholic Beverages (CUB), to allow the sale and dispensing of a full-line of alcoholic beverages for off-site consumption and on-site instructional tastings, in conjunction with a full service grocery store (Smart & Final).

### BACKGROUND

- 14,800 sq.ft
- 130 sq.ft of alcohol sales area (1.1%)
- Type-21 Off-Sale General License
- Hours of Operation: 6:00 AM 10:00PM
- No exterior changes proposed
- 20+ years of alcohol sales with no violations